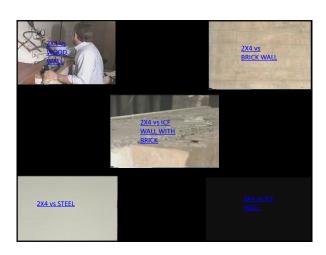

# MAXIMIZE ENERGY EFFICIENCY OF THE EXTERIOR SHELL OF A BUILDING 17 23 CAN YOU GUESS WHICH ONE HAS THE MOST ENERGY LOSS?