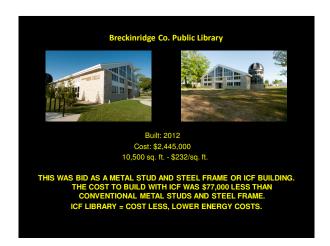

: 2011 Cost: \$617,792 7,206 sq. ft. - \$85.73/sq. ft. ICF FIRE STATION = COST LESS, DISASTER RESILIENT, LOWER ENERGY COSTS, MORE ATTRACTIVE

### **COST OF ICF WALLS IN SCHOOLS**

A SCHOOL WITH 96,000 SQUARE FEET OF ICF WALLS SPECIFIED IN OKLAHOMA BID IN JANUARY 2017 HAD THE FOLLOWING PER SQUARE FOOT OF WALL, AND TOTAL. \$11.17 (\$1,072,320) \$13.93 (\$1,337,280) \$13.94 (\$1,338,240)

\$16.24 (\$1,559,040)

CMU Wall systems are averaging over \$18 per square foot in the USA.

An average experienced ICF crew can install completely about 16 square feet of wall per man hour, so if you apply \$48 per man per hour, the following costs can be reasonably assumed: \$3 Labor, \$3 for ICF, \$2.10 for Concrete, \$1 for Steel, \$2 for equipment = \$11.10 per square foot of wall.











































# MAXIMIZE ENERGY EFFICIENCY OF THE EXTERIOR SHELL OF A BUILDING 17 23 CAN YOU GUESS WHICH ONE HAS THE MOST ENERGY LOSS?

### **FOR NEW CONSTRUCTION IN AMERICA**

LEED ENERGY REDUCTION GOAL IS 17% LESS THAN ASHRAE 90.2

DEPARTMENT OF ENERGY - BUILDING AMERICA PROGRAM GOAL IS 50% LESS THAN ASHRAE 90.2 BY 2025

AIA 2030 INITIATIVE IS
NET ZERO FOR COMMERCIAL BUILDINGS

# ENERGY COSTS INCREASED 30% IN THE LAST FIVE YEARS IN AMERICA FIVE YEARS IN AMERICA AE 776655544 B AE 77665544 B AT THIS RATE ENERGY COSTS FOR YOUR HOME WILL BE MORE THAN YOUR MORTGAGE IN THE NEXT TEN YEARS

| DEFINITIONS                                                                                                                                             |  |
|----------------------------------------