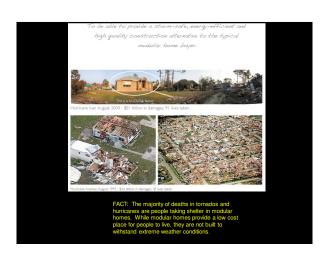

# TECHNIQUES TO ADD DISASTER RESILIENT CONSTRUCTION.... REINFORCED CONCRETE WITHSTANDS STORMS