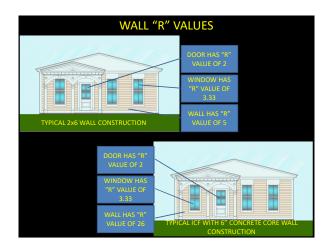

| DEFINITIONS                                                                                                                                             |  |
|---------------------------------------------------------------------------------------------------------------------------------------------------------|--|
| R-VALUE: A MEASURE OF RESISTANCE TO THE FLOW OF HEAT THROUGH A GIVEN THICKNESS                                                                          |  |
| OF A MATERIAL (AS INSULATION) WITH HIGHER NUMBERS INDICATING BETTER INSULATING PROPERTIES                                                               |  |
| FROFERIES                                                                                                                                               |  |
| U-VALUE: A MEASURE OF THE HEAT TRANSMISSION THROUGH A BUILDING PART (AS A WALL OR WINDOW) OR A GIVEN THICKNESS OF A MATERIAL (AS INSULATION) WITH LOWER |  |
| NUMBERS INDICATING BETTER INSULATING PROPERTIES.                                                                                                        |  |
|                                                                                                                                                         |  |
|                                                                                                                                                         |  |
|                                                                                                                                                         |  |
|                                                                                                                                                         |  |
|                                                                                                                                                         |  |
|                                                                                                                                                         |  |
|                                                                                                                                                         |  |
|                                                                                                                                                         |  |
|                                                                                                                                                         |  |
|                                                                                                                                                         |  |
| R-VALUES ARE DECEPTIVE!!!                                                                                                                               |  |
|                                                                                                                                                         |  |
| 20% x .025 THE U-VALUE OF WOOD + 80% x .01 THE U-VALUE<br>FOR R-100 INSULATION = .05 + .008 = .058                                                      |  |
|                                                                                                                                                         |  |
| R-VALUE WALL ASSEMBLY = 1/U-VALUE WALL ASSEMBLY R-VALUE = 1 / .058                                                                                      |  |
| R-VALUE = 17.038                                                                                                                                        |  |
|                                                                                                                                                         |  |
|                                                                                                                                                         |  |
|                                                                                                                                                         |  |
|                                                                                                                                                         |  |
|                                                                                                                                                         |  |
|                                                                                                                                                         |  |
|                                                                                                                                                         |  |
|                                                                                                                                                         |  |
|                                                                                                                                                         |  |
|                                                                                                                                                         |  |
|                                                                                                                                                         |  |
| SAME EQUATION WITH R-19 INSULATION = R-5                                                                                                                |  |
| 20% x .025 THE U-VALUE OF WOOD + 80% x .01 THE U-                                                                                                       |  |
| VALUE FOR R-19 INSULATION = .05 + .15 = .2                                                                                                              |  |
|                                                                                                                                                         |  |
| R-VALUE WALL ASSEMBLY = 1/U-VALUE WALL ASSEMBLY                                                                                                         |  |
| R-VALUE = 1 / .2<br>R-VALUE = 5                                                                                                                         |  |
|                                                                                                                                                         |  |
| CURRENT CODES REQUIRE R-13 TO R-19                                                                                                                      |  |
|                                                                                                                                                         |  |
|                                                                                                                                                         |  |
|                                                                                                                                                         |  |
|                                                                                                                                                         |  |