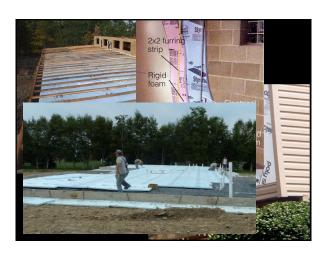

# TECHNIQUES TO ADD DISASTER RESILIENT CONSTRUCTION.... REINFORCED CONCRETE WITHSTANDS STORMS