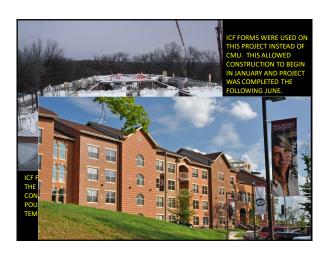

# Crittenden Co. Fire Station **Lewisburg Fire Station** Pre-fab Metal Building Built: 2012 Cost: \$692,520 6,418 sq. ft. - \$107.90/sq. ft. ICF and Masonry Structure Built: 2011 Cost: \$617,792 7,206 sq. ft. - \$85.73/sq. ft. ICF FIRE STATION = COST LESS, DISASTER RESILIENT, LOWER ENERGY COSTS, MORE ATTRACTIVE