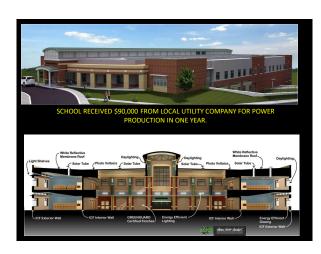

Sq. Ft. = \$0.056



# **Proven Performance**

# La Quinta Inn & Suites - Louisville, KY

Total Square Footage = 55,000 80% Occupancy

Utility Cost (month) for conventional construction = \$9,075.00 Utility Cost (month) for ICF construction = \$3,000.00

Total monthly savings = \$6,075.00 Operating Cost (month) per Sq. Ft. = \$0.054









# WHAT IS "NET ZERO"

• A ZERO ENERGY BUILDING, ALSO KNOWN AS A ZERO NET ENERGY (ZNE) BUILDING, NET-ZERO ENERGY BUILDING (NZEB), OR NET ZERO BUILDING, IS A BUILDING WITH ZERO NET ENERGY CONSUMPTION AND ZERO CARBON EMISSIONS ANNUALLY. BUILDINGS THAT PRODUCE A SURPLUS OF ENERGY OVER THE YEAR MAY BE CALLED "ENERGY-PLUS BUILDINGS" AND BUILDINGS THAT CONSUME SLIGHTLY MORE ENERGY THAT THEY PRODUCE CALLED "NEARZERO BUILDINGS" OR "ULTRA-LOW ENERGY HOUSES."















| REAK DOWN BY DIVISION                                       |                                                          | I SMONTH SCHEDULE                   | TASAcma 9.93 acma disturbed              |                        |                       |                        |