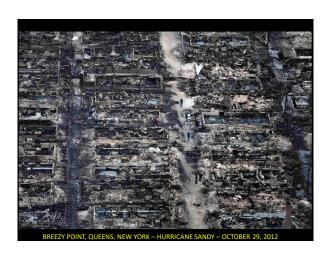

# TECHNIQUES TO ADD DISASTER RESILIENT CONSTRUCTION.... REINFORCED CONCRETE WITHSTANDS STORMS