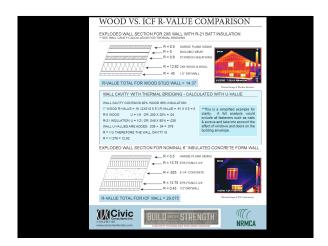

| DEFINITIONS                                                                                                                                             |  |
|---------------------------------------------------------------------------------------------------------------------------------------------------------|--|
| R-VALUE: A MEASURE OF RESISTANCE TO THE FLOW OF HEAT THROUGH A GIVEN THICKNESS                                                                          |  |
| OF A MATERIAL (AS INSULATION) WITH HIGHER NUMBERS INDICATING BETTER INSULATING PROPERTIES                                                               |  |
| FROFERIES                                                                                                                                               |  |
| U-VALUE: A MEASURE OF THE HEAT TRANSMISSION THROUGH A BUILDING PART (AS A WALL OR WINDOW) OR A GIVEN THICKNESS OF A MATERIAL (AS INSULATION) WITH LOWER |  |
| NUMBERS INDICATING BETTER INSULATING PROPERTIES.                                                                                                        |  |
|                                                                                                                                                         |  |
|                                                                                                                                                         |  |
|                                                                                                                                                         |  |
|                                                                                                                                                         |  |
|                                                                                                                                                         |  |
|                                                                                                                                                         |  |
|                                                                                                                                                         |  |
|                                                                                                                                                         |  |
|                                                                                                                                                         |  |
|                                                                                                                                                         |  |
| R-VALUES ARE DECEPTIVE!!!                                                                                                                               |  |
|                                                                                                                                                         |  |
| 20% x .025 THE U-VALUE OF WOOD + 80% x .01 THE U-VALUE<br>FOR R-100 INSULATION = .05 + .008 = .058                                                      |  |
|                                                                                                                                                         |  |
| R-VALUE WALL ASSEMBLY = 1/U-VALUE WALL ASSEMBLY R-VALUE = 1 / .058                                                                                      |  |
| R-VALUE = 17.038                                                                                                                                        |  |
|                                                                                                                                                         |  |
|                                                                                                                                                         |  |
|                                                                                                                                                         |  |
|                                                                                                                                                         |  |
|                                                                                                                                                         |  |
|                                                                                                                                                         |  |
|                                                                                                                                                         |  |
|                                                                                                                                                         |  |
|                                                                                                                                                         |  |
|                                                                                                                                                         |  |
|                                                                                                                                                         |  |
| SAME EQUATION WITH R-19 INSULATION = R-5                                                                                                                |  |
| 20% x .025 THE U-VALUE OF WOOD + 80% x .01 THE U-                                                                                                       |  |
| VALUE FOR R-19 INSULATION = .05 + .15 = .2                                                                                                              |  |
|                                                                                                                                                         |  |
| R-VALUE WALL ASSEMBLY = 1/U-VALUE WALL ASSEMBLY                                                                                                         |  |
| R-VALUE = 1 / .2<br>R-VALUE = 5                                                                                                                         |  |
|                                                                                                                                                         |  |
| CURRENT CODES REQUIRE R-13 TO R-19                                                                                                                      |  |
|                                                                                                                                                         |  |
|                                                                                                                                                         |  |
|                                                                                                                                                         |  |
|                                                                                                                                                         |  |