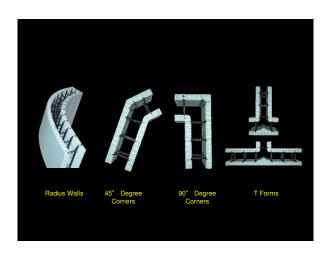

# TECHNIQUES TO ADD DISASTER RESILIENT CONSTRUCTION.... REINFORCED CONCRETE WITHSTANDS STORMS