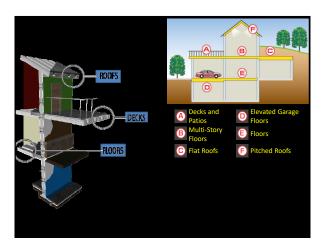

# MAXIMIZE ENERGY EFFICIENCY OF THE EXTERIOR SHELL OF A BUILDING 17 23 CAN YOU GUESS WHICH ONE HAS THE MOST ENERGY LOSS?