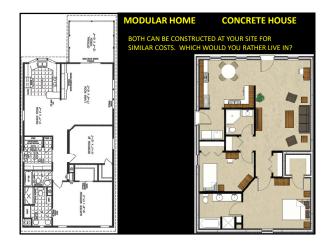

tructure Built: 2011 Cost: \$617,792 7,206 sq. ft. - \$85.73/sq. ft. ICF FIRE STATION = COST LESS, DISASTER RESILIENT, LOWER ENERGY COSTS, MORE ATTRACTIVE

### **COST OF ICF WALLS IN SCHOOLS**

A SCHOOL WITH 96,000 SQUARE FEET OF ICF WALLS SPECIFIED IN OKLAHOMA BID IN JANUARY 2017 HAD THE FOLLOWING PER SQUARE FOOT OF WALL, AND TOTAL. \$11.17 (\$1,072,320) \$13.93 (\$1,337,280) \$13.94 (\$1,338,240)

\$16.24 (\$1,559,040)

CMU Wall systems are averaging over \$18 per square foot in the USA.

An average experienced ICF crew can install completely about 16 square feet of wall per man hour, so if you apply \$48 per man per hour, the following costs can be reasonably assumed: \$3 Labor, \$3 for ICF, \$2.10 for Concrete, \$1 for Steel, \$2 for equipment = \$11.10 per square foot of wall.











































# MAXIMIZE ENERGY EFFICIENCY OF THE EXTERIOR SHELL OF A BUILDING 17 23 CAN YOU GUESS WHICH ONE HAS THE MOST ENERGY LOSS?

### **FOR NEW CONSTRUCTION IN AMERICA**

LEED ENERGY REDUCTION GOAL IS 17% LESS THAN ASHRAE 90.2

DEPARTMENT OF ENERGY - BUILDING AMERICA PROGRAM GOAL IS 50% LESS THAN ASHRAE 90.2 BY 2025

AIA 2030 INITIATIVE IS
NET ZERO FOR COMMERCIAL BUILDINGS

# ENERGY COSTS INCREASED 30% IN THE LAST FIVE YEARS IN AMERICA FIVE YEARS IN AMERICA AE 776655544 B AE 77665544 B AT THIS RATE ENERGY COSTS FOR YOUR HOME WILL BE MORE THAN YOUR MORTGAGE IN THE NEXT TEN YEARS

| DEFINITIONS                                                                                                                                             |  |
|--------------------------