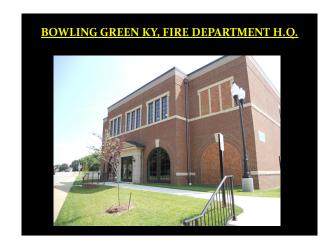

# Crittenden Co. Fire Station **Lewisburg Fire Station** Pre-fab Metal Building Built: 2012 Cost: \$692,520 6,418 sq. ft. - \$107.90/sq. ft. ICF and Masonry Structure Built: 2011 Cost: \$617,792 7,206 sq. ft. - \$85.73/sq. ft. ICF FIRE STATION = COST LESS, DISASTER RESILIENT, LOWER ENERGY COSTS, MORE ATTRACTIVE