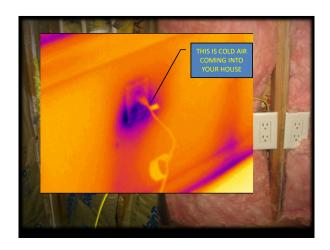

| DEFINITIONS                                                                                                                                             |  |
|---------------------------------------------------------------------------------------------------------------------------------------------------------|--|
| R-VALUE: A MEASURE OF RESISTANCE TO THE FLOW OF HEAT THROUGH A GIVEN THICKNESS                                                                          |  |
| OF A MATERIAL (AS INSULATION) WITH HIGHER NUMBERS INDICATING BETTER INSULATING PROPERTIES                                                               |  |
| FROFERIES                                                                                                                                               |  |
| U-VALUE: A MEASURE OF THE HEAT TRANSMISSION THROUGH A BUILDING PART (AS A WALL OR WINDOW) OR A GIVEN THICKNESS OF A MATERIAL (AS INSULATION) WITH LOWER |  |
| NUMBERS INDICATING BETTER INSULATING PROPERTIES.                                                                                                        |  |
|                                                                                                                                                         |  |
|                                                                                                                                                         |  |
|                                                                                                                                                         |  |
|                                                                                                                                                         |  |
|                                                                                                                                                         |  |
|                                                                                                                                                         |  |
|                                                                                                                                                         |  |
|                                                                                                                                                         |  |
|                                                                                                                                                         |  |
|                                                                                                                                                         |  |
| R-VALUES ARE DECEPTIVE!!!                                                                                                                               |  |
|                                                                                                                                                         |  |
| 20% x .025 THE U-VALUE OF WOOD + 80% x .01 THE U-VALUE<br>FOR R-100 INSULATION = .05 + .008 = .058                                                      |  |
|                                                                                                                                                         |  |
| R-VALUE WALL ASSEMBLY = 1/U-VALUE WALL ASSEMBLY R-VALUE = 1 / .058                                                                                      |  |
| R-VALUE = 17.038                                                                                                                                        |  |
|                                                                                                                                                         |  |
|                                                                                                                                                         |  |
|                                                                                                                                                         |  |
|                                                                                                                                                         |  |
|                                                                                                                                                         |  |
|                                                                                                                                                         |  |
|                                                                                                                                                         |  |
|                                                                                                                                                         |  |
|                                                                                                                                                         |  |
|                                                                                                                                                         |  |
|                                                                                                                                                         |  |
| SAME EQUATION WITH R-19 INSULATION = R-5                                                                                                                |  |
| 20% x .025 THE U-VALUE OF WOOD + 80% x .01 THE U-                                                                                                       |  |
| VALUE FOR R-19 INSULATION = .05 + .15 = .2                                                                                                              |  |
|                                                                                                                                                         |  |
| R-VALUE WALL ASSEMBLY = 1/U-VALUE WALL ASSEMBLY                                                                                                         |  |
| R-VALUE = 1 / .2<br>R-VALUE = 5                                                                                                                         |  |
|                                                                                                                                                         |  |
| CURRENT CODES REQUIRE R-13 TO R-19                                                                                                                      |  |
|                                                                                                                                                         |  |
|                                                                                                                                                         |  |
|                                                                                                                                                         |  |
|                                                                                                                                                         |  |