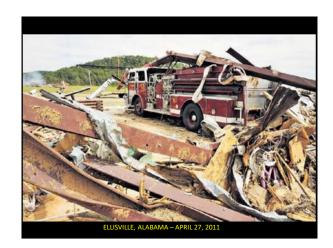

# TECHNIQUES TO ADD DISASTER RESILIENT CONSTRUCTION.... REINFORCED CONCRETE WITHSTANDS STORMS