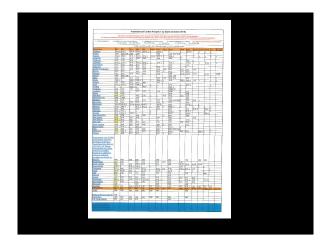

### **COST OF ICF WALLS IN SCHOOLS**

A SCHOOL WITH 96,000 SQUARE FEET OF ICF WALLS SPECIFIED IN OKLAHOMA BID IN JANUARY 2017 HAD THE FOLLOWING PER SQUARE FOOT OF WALL, AND TOTAL. \$11.17 (\$1,072,320) \$13.93 (\$1,337,280) \$13.94 (\$1,338,240)

\$16.24 (\$1,559,040)

CMU Wall systems are averaging over \$18 per square foot in the USA.

An average experienced ICF crew can install completely about 16 square feet of wall per man hour, so if you apply \$48 per man per hour, the following costs can be reasonably assumed: \$3 Labor, \$3 for ICF, \$2.10 for Concrete, \$1 for Steel, \$2 for equipment = \$11.10 per square foot of wall.