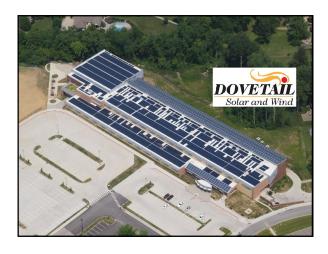

. = \$0.056



# **Proven Performance**

# La Quinta Inn & Suites - Louisville, KY

Total Square Footage = 55,000 80% Occupancy

Utility Cost (month) for conventional construction = \$9,075.00 Utility Cost (month) for ICF construction = \$3,000.00

Total monthly savings = \$6,075.00 Operating Cost (month) per Sq. Ft. = \$0.054









# WHAT IS "NET ZERO"

• A ZERO ENERGY BUILDING, ALSO KNOWN AS A ZERO NET ENERGY (ZNE) BUILDING, NET-ZERO ENERGY BUILDING (NZEB), OR NET ZERO BUILDING, IS A BUILDING WITH ZERO NET ENERGY CONSUMPTION AND ZERO CARBON EMISSIONS ANNUALLY. BUILDINGS THAT PRODUCE A SURPLUS OF ENERGY OVER THE YEAR MAY BE CALLED "ENERGY-PLUS BUILDINGS" AND BUILDINGS THAT CONSUME SLIGHTLY MORE ENERGY THAT THEY PRODUCE CALLED "NEARZERO BUILDINGS" OR "ULTRA-LOW ENERGY HOUSES."















| REAK DOWN BY DIVISION                                       |                                                          | I SMONTH SCHEDULE                   | TASAcma 9.93 acma disturbed              |                        |                       |                        |