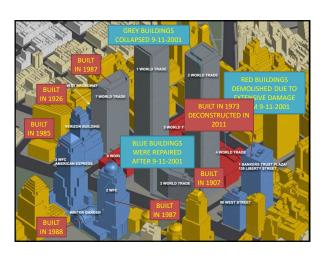

# TECHNIQUES TO ADD DISASTER RESILIENT CONSTRUCTION.... REINFORCED CONCRETE WITHSTANDS STORMS