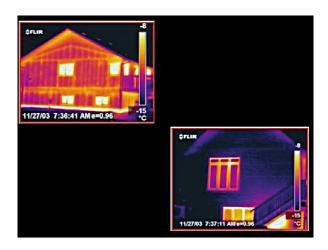

# MAXIMIZE ENERGY EFFICIENCY OF THE EXTERIOR SHELL OF A BUILDING 17 23 CAN YOU GUESS WHICH ONE HAS THE MOST ENERGY LOSS?