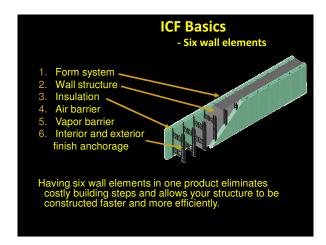

# TECHNIQUES TO ADD DISASTER RESILIENT CONSTRUCTION.... REINFORCED CONCRETE WITHSTANDS STORMS