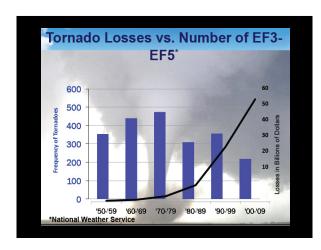

# CONCRETE BUILDINGS REDEFINED

JILL LEWIS SMITH, AIA, NCARB

PRESENTATION PREPARED BY CIVIC CONSULTANTS INC MARCH 2017

# **PRESENTATION OBJECTIVES**

- REVIEW THE LONGEVITY OF CONCRETE AS A CONSTRUCTION MATERIAL FOR BUILDINGS.
- TECHNIQUES TO ADD DISASTER RESILIENT CONSTRUCTION
- MAXIMIZE ENERGY EFFICIENCY OF THE EXTERIOR SHELL OF A BUILDING.
- TO UNDERSTAND "NET-ZERO" FOR BUILDINGS.
- IMPROVE YOUR BUILDINGS STC RATING.

# REVIEW THE LONGEVITY OF CONCRETE AS A CONSTRUCTION MATERIAL FOR BUILDINGS























# TECHNIQUES TO ADD DISASTER RESILIENT CONSTRUCTION.... REINFORCED CONCRETE WITHSTANDS STORMS







# Crittenden Co. Fire Station **Lewisburg Fire Station** Pre-fab Metal Building Built: 2012 Cost: \$692,520 6,418 sq. ft. - \$107.90/sq. ft. ICF and Masonry Structure Built: 2011 Cost: \$617,792 7,206 sq. ft. - \$85.73/sq. ft. ICF FIRE STATION = COST LESS, DISASTER RESILIENT, LOWER ENERGY COSTS, MORE ATTRACTIVE

### **COST OF ICF WALLS IN SCHOOLS**

A SCHOOL WITH 96,000 SQUARE FEET OF ICF WALLS SPECIFIED IN OKLAHOMA BID IN JANUARY 2017 HAD THE FOLLOWING PER SQUARE FOOT OF WALL, AND TOTAL. \$11.17 (\$1,072,320) \$13.93 (\$1,337,280) \$13.94 (\$1,338,240)

\$16.24 (\$1,559,040)

CMU Wall systems are averaging over \$18 per square foot in the USA.

An average experienced ICF crew can insta