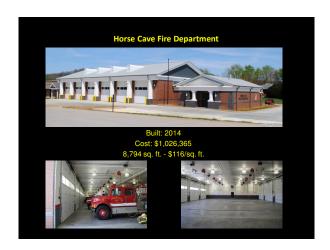

# Crittenden Co. Fire Station **Lewisburg Fire Station** Pre-fab Metal Building Built: 2012 Cost: \$692,520 6,418 sq. ft. - \$107.90/sq. ft. ICF and Masonry Structure Built: 2011 Cost: \$617,792 7,206 sq. ft. - \$85.73/sq. ft. ICF FIRE STATION = COST LESS, DISASTER RESILIENT, LOWER ENERGY COSTS, MORE ATTRACTIVE