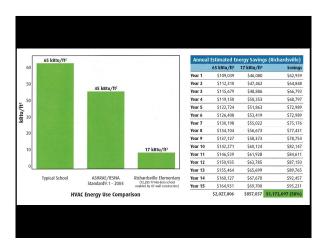

Ft. = \$0.056



# **Proven Performance**

# La Quinta Inn & Suites - Louisville, KY

Total Square Footage = 55,000 80% Occupancy

Utility Cost (month) for conventional construction = \$9,075.00 Utility Cost (month) for ICF construction = \$3,000.00

Total monthly savings = \$6,075.00 Operating Cost (month) per Sq. Ft. = \$0.054









# WHAT IS "NET ZERO"

• A ZERO ENERGY BUILDING, ALSO KNOWN AS A ZERO NET ENERGY (ZNE) BUILDING, NET-ZERO ENERGY BUILDING (NZEB), OR NET ZERO BUILDING, IS A BUILDING WITH ZERO NET ENERGY CONSUMPTION AND ZERO CARBON EMISSIONS ANNUALLY. BUILDINGS THAT PRODUCE A SURPLUS OF ENERGY OVER THE YEAR MAY BE CALLED "ENERGY-PLUS BUILDINGS" AND BUILDINGS THAT CONSUME SLIGHTLY MORE ENERGY THAT THEY PRODUCE CALLED "NEARZERO BUILDINGS" OR "ULTRA-LOW ENERGY HOUSES."















| REAK DOWN BY DIVISION                                       |                                                          | I SMONTH SCHEDULE                   | TASAcma 9.93 acma disturbed              |                        |                       |                        |